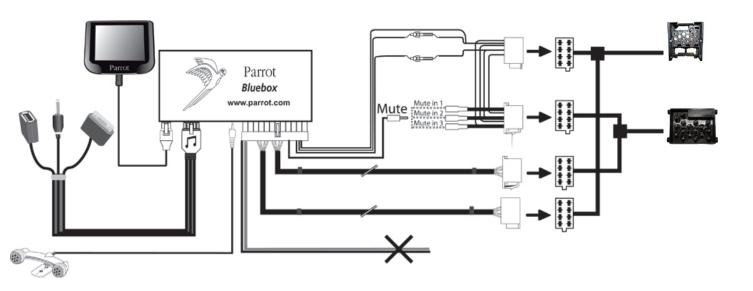

## Adaptor: PC000001AA

Contact: sales.france@parrot.com http://www.parrotshopping.com

## **ISO Adaptor Connection**

| N°     | Connector |  |  | Description           |
|--------|-----------|--|--|-----------------------|
| Audio  |           |  |  |                       |
| 3      | FEMALE    |  |  | REAR LEFT SPEAKER +   |
| 1      | FEMALE    |  |  | FRONT LEFT SPEAKER +  |
| 2      | FEMALE    |  |  | FRONT RIGHT SPEAKER + |
| 6      | FEMALE    |  |  | REAR RIGHT SPEAKER +  |
| 12     | FEMALE    |  |  | REAR LEFT SPEAKER -   |
| 8      | FEMALE    |  |  | FRONT LEFT SPEAKER -  |
| 11     | FEMALE    |  |  | FRONT RIGHT SPEAKER - |
| 14     | FEMALE    |  |  | REAR RIGHT SPEAKER -  |
| Supply |           |  |  |                       |
| 9      | FEMALE    |  |  | +12V IGNITION         |
| 5      | FEMALE    |  |  | +12V PERMANENT        |
| 15     | FEMALE    |  |  | GROUND                |
| Audio  |           |  |  |                       |
| 3      | MALE      |  |  | REAR LEFT SPEAKER +   |
| 1      | MALE      |  |  | FRONT LEFT SPEAKER +  |
| 2      | MALE      |  |  | FRONT RIGHT SPEAKER + |
| 6      | MALE      |  |  | REAR RIGHT SPEAKER +  |
| 12     | MALE      |  |  | REAR LEFT SPEAKER -   |
| 8      | MALE      |  |  | FRONT LEFT SPEAKER -  |
| 11     | MALE      |  |  | FRONT RIGHT SPEAKER - |
| 14     | MALE      |  |  | REAR RIGHT SPEAKER -  |
| Supply |           |  |  |                       |
| 9      | MALE      |  |  | +12V IGNITION         |
| 5      | MALE      |  |  | +12V PERMANENT        |
| 15     | MALE      |  |  | GROUND                |