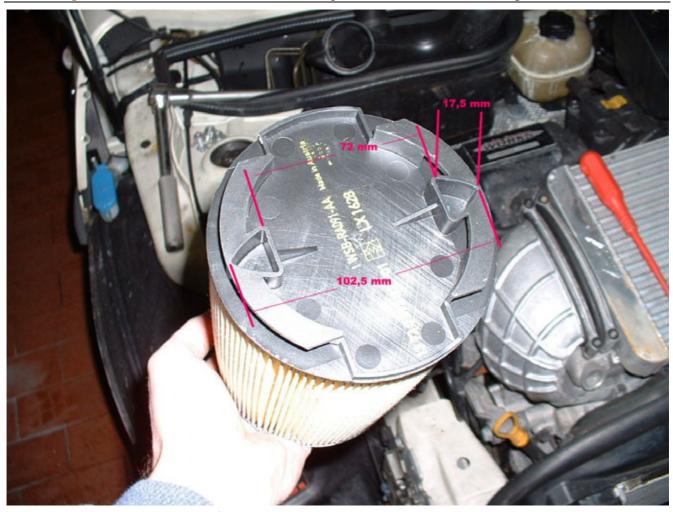

Dimensions of JCW air filter element (BMW Part No. 13 72 0 395 826) come close to K&N round filter Type E-1009

## Dimensions in mm

| Flange<br>Inside Dia.<br><b>(F)</b> | Outside Dia. (D) | Length (L) | Complete length (flange + filter + fitting application) | Material  | Flange Length (FL) | Flange Angle<br>(FA) | Flange<br>Offset |
|-------------------------------------|------------------|------------|---------------------------------------------------------|-----------|--------------------|----------------------|------------------|
| 85,5                                | 117              | 180        | 206<br>(14 + 180 + 12)                                  | ABS/Paper | 14                 | 0 degrees            | 0                |

Filter element close up, closed end

upper part of filter housing, empty

again, upper part of filter housing, empty, different view angle