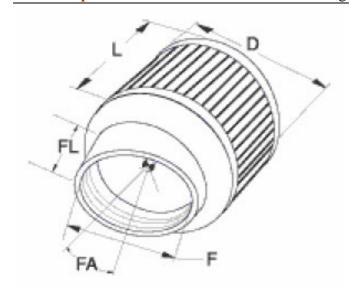

Dimensions of JCW air filter element (BMW Part No. 13 72 0 395 826) come close to K&N round filter Type E-1009

## Dimensions in mm

| Flange<br>Inside Dia.<br><b>(F)</b> | Outside Dia. (D) | Length (L) | Complete length (flange + filter + fitting application) | Material  | Flange Length (FL) | Flange Angle<br>(FA) | Flange<br>Offset |
|-------------------------------------|------------------|------------|---------------------------------------------------------|-----------|--------------------|----------------------|------------------|
| 85,5                                | 117              | 180        | 206<br>(14 + 180 + 12)                                  | ABS/Paper | 14                 | 0 degrees            | 0                |