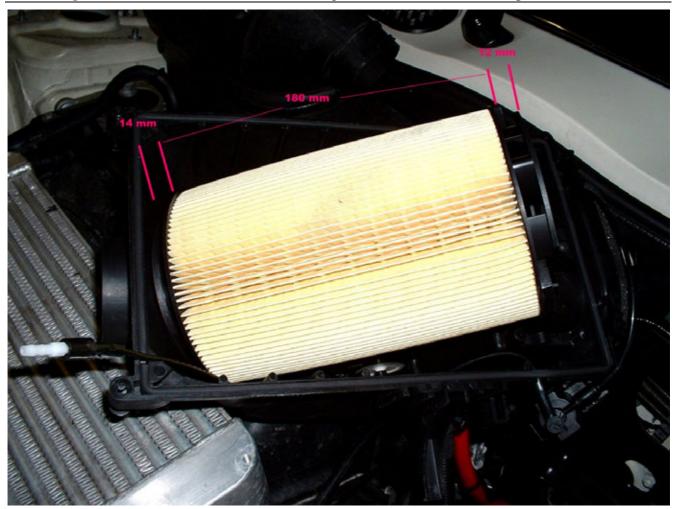

## Dimensions in mm

| Flange<br>Inside Dia.<br><b>(F)</b> | Outside Dia. (D) | Length (L) | Complete length (flange + filter + fitting application) | Material  | Flange Length (FL) | Flange Angle<br>(FA) | Flange<br>Offset |
|-------------------------------------|------------------|------------|---------------------------------------------------------|-----------|--------------------|----------------------|------------------|
| 85,5                                | 117              | 180        | 206<br>(14 + 180 + 12)                                  | ABS/Paper | 14                 | 0 degrees            | 0                |

John Cooper Works air filter element and housing for New (BMW) Mini Cooper S

↑ Filter element fitted in upper part of filter housing

Filter box opened, (filter element fitted to upper part of box)

↑ Filter element close up, open end