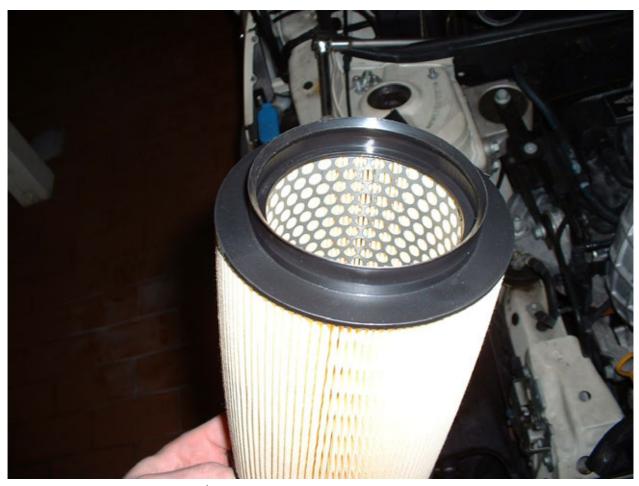

John Cooper Works air filter element and housing for New (BMW) Mini Cooper S

↑ Filter element fitted in upper part of filter housing

Filter box opened, (filter element fitted to upper part of box)

↑ Filter element close up, open end