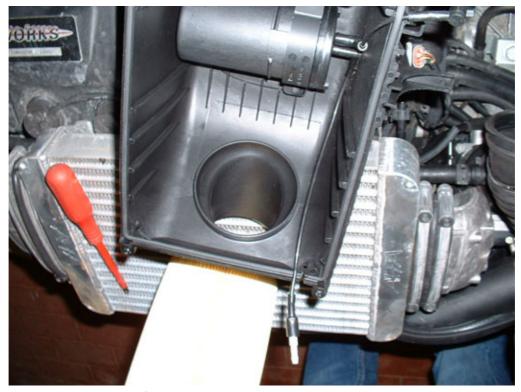

Filter element close up, closed end

upper part of filter housing, empty

again, upper part of filter housing, empty, different view angle