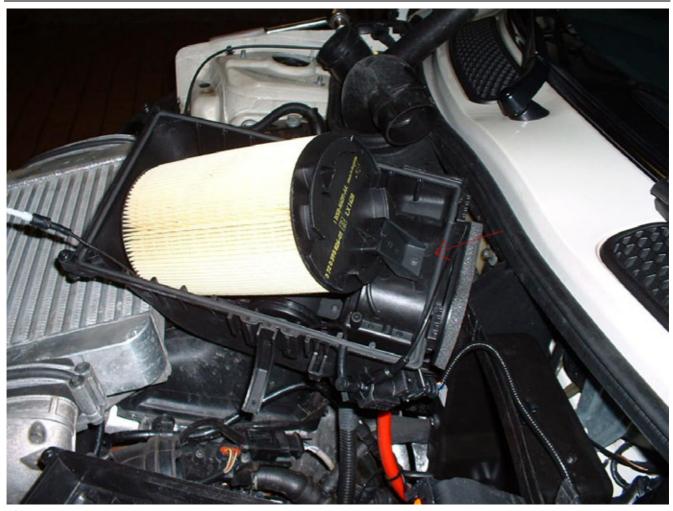

↑ Filter element fitted in upper part of filter housing

John Cooper Works air filter element and housing for New (BMW) Mini Cooper S

† Filter element fitted in upper part of filter box (other view angle) notice application to hold element in place (red arrow)

John Cooper Works air filter element and housing for New (BMW) Mini Cooper S

↑ Filter element fitted in upper part of filter housing

Filter box opened, (filter element fitted to upper part of box)

↑ Filter element close up, open end