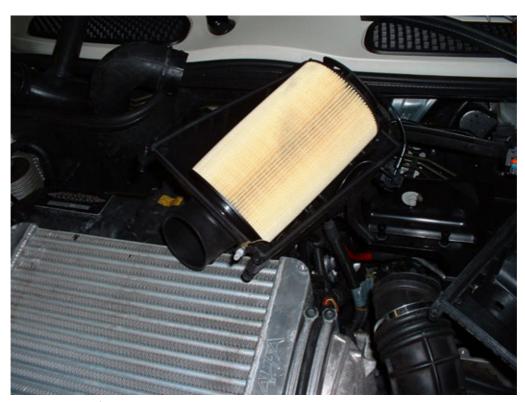

↑ Filter element fitted in upper part of filter housing

John Cooper Works air filter element and housing for New (BMW) Mini Cooper S

† Filter element fitted in upper part of filter box (other view angle) notice application to hold element in place (red arrow)

John Cooper Works air filter element and housing for New (BMW) Mini Cooper S

↑ Filter element fitted in upper part of filter housing

Filter box opened, (filter element fitted to upper part of box)

↑ Filter element close up, open end