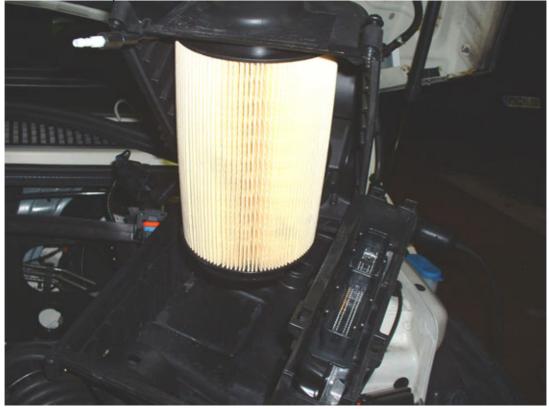

↑ Filter element fitted in upper part of filter housing

John Cooper Works air filter element and housing for New (BMW) Mini Cooper S

† Filter element fitted in upper part of filter box (other view angle) notice application to hold element in place (red arrow)

John Cooper Works air filter element and housing for New (BMW) Mini Cooper S

↑ Filter element fitted in upper part of filter housing

Filter box opened, (filter element fitted to upper part of box)

↑ Filter element close up, open end