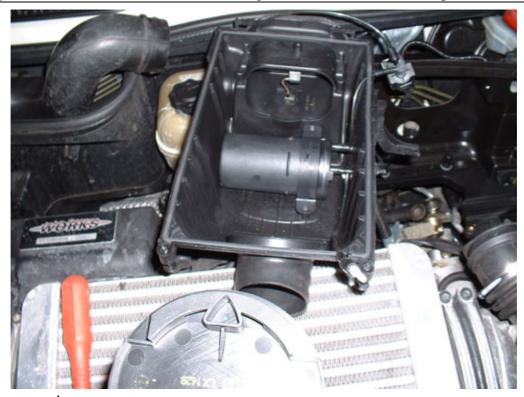

↑ Filter element fitted in upper part of filter housing

John Cooper Works air filter element and housing for New (BMW) Mini Cooper S

† Filter element fitted in upper part of filter box (other view angle) notice application to hold element in place (red arrow)

John Cooper Works air filter element and housing for New (BMW) Mini Cooper S

↑ Filter element fitted in upper part of filter housing

Filter box opened, (filter element fitted to upper part of box)

↑ Filter element close up, open end